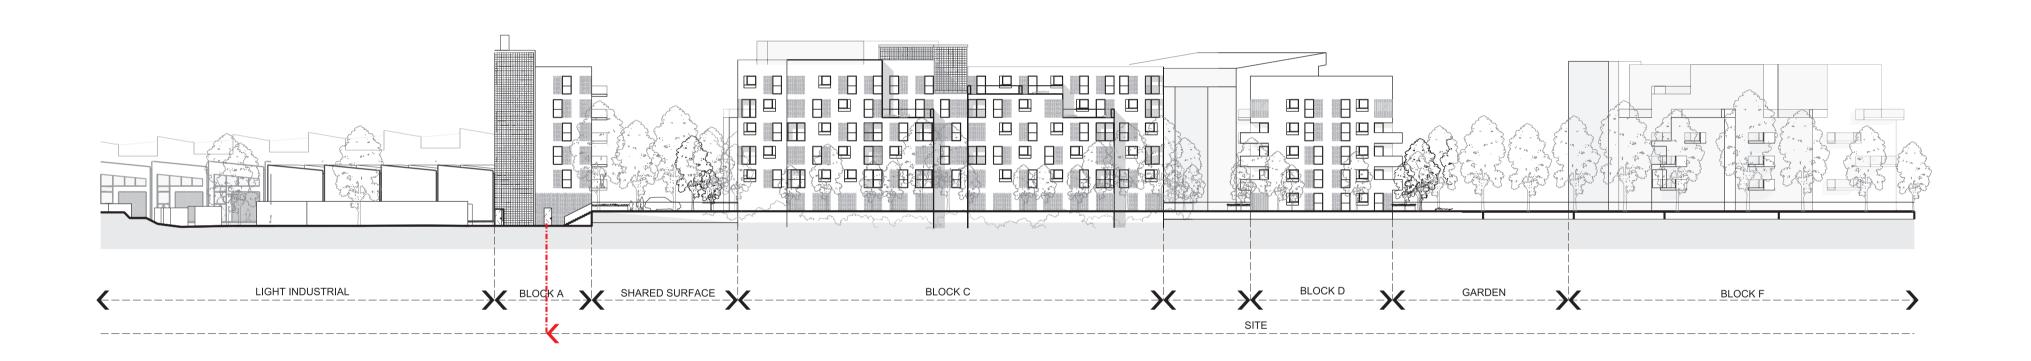

## The buildings maintain a horizontal clearance of 4.5metres from the nearest rail, as indicated in the Ordnance Survey map licence number LANDMLON100003121118 dated 2012, and in accordance with the document *Requirements for Construction Work on or near Railway Operational Land by Outside Parties* Issue 16, Network Rail, May 2011.